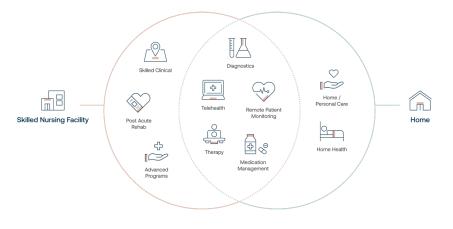

## Passport<sup>™</sup>— Eastside's Approach to Better Health

Our Passport<sup>™</sup> approach connects our guests with the right continuum of care while they're staying with us in order to best support their recovery and treatment.

### Passport to Home

As part of our Passport<sup>™</sup> approach, we offer a post-discharge transitional care program called Passport to Home.

#### Passport to Home Goals

- Close the gap between care at facilities and care at home
- Ensure patients are fully supported throughout their transition to, and once home
- Improve access to providers in the community to support recovery goals
- Reduce preventable hospitalizations

Whether you remain here in our care or need support in transitioning to the next step in your care journey, National's vast network and unique Passport<sup>™</sup> approach is the best way to get there.